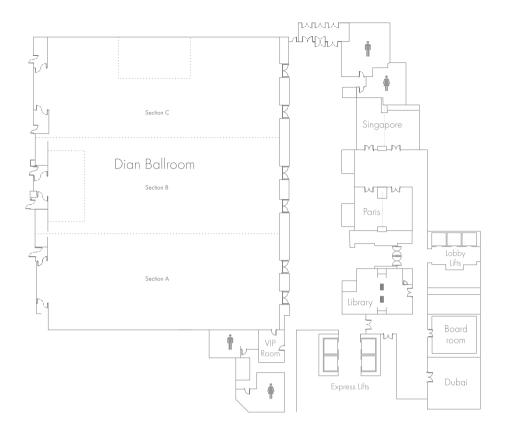

| LEVEL 11<br>VENUE | SPACE      |            | CAPACITY  |         |           |         |  |
|-------------------|------------|------------|-----------|---------|-----------|---------|--|
|                   | SIZE IN M2 | DIMENSIONS | CLASSROOM | BANQUET | RECEPTION | THEATRE |  |
| Singapore         | 98.6       | 8.5 x 11.6 | 36        | 50      | 80        | 65      |  |
| Singapore 1       | 43.3       | 8.5 x 5.1  | 14        | 20      | 40        | 35      |  |
| Singapore 2       | 55.3       | 8.5 x 6.5  | 18        | 20      | 40        | 35      |  |
| Paris             | 80         | 8×10       | 36        | 50      | 75        | 60      |  |
| Paris 1           | 40         | 8×5        | 15        | 10      | 30        | 30      |  |
| Paris 2           | 40         | 8×5        | 15        | 10      | 30        | 30      |  |
| Dubai             | 85.5       | 9 x 9.5    | 20        | 50      | 65        | 48      |  |
| Boardroom         | 52.5       | 7.5 x 7    | 16        | -       | -         | -       |  |
| Library           | 100        | 9×10       | -         | -       | -         | -       |  |
| Dian Ballroom     | 2,520      | 56 x45     | 1,500     | 1,200   | 3,000     | 2,400   |  |
| Section A         | 810        | 18 x 45    | 480       | 350     | 800       | 750     |  |
| Section B         | 855        | 19 x 45    | 480       | 350     | 800       | 750     |  |
| Section C         | 855        | 19 x 45    | 480       | 350     | 800       | 750     |  |
| Prefunction       | 672        | 12×56      | -         | -       | 500       | -       |  |