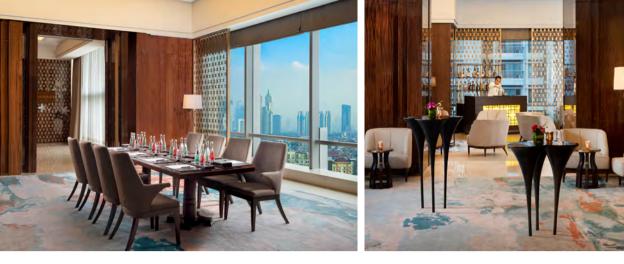

#### MEETING ROOMS ON TWELVE

Conveniently located on the 12th floor, there are Istanbul and London meeting rooms. Beautifully appointed daylight rooms that perfect for business meetings and intimate gatherings, these meeting rooms can be configured in boardroom setup for 12 persons, or round table for up to 24 guests.

| LEVEL TWELVE    | SPACE      |            | CAPACITY  |         |           |         |
|-----------------|------------|------------|-----------|---------|-----------|---------|
|                 | SIZE IN M2 | DIMENSIONS | BOARDROOM | BANQUET | RECEPTION | THEATRE |
| Istanbul        | 35         | 7x5        | 14        | 20      | 40        | 40      |
| London          | 35         | 7x5        | 14        | 20      | 40        | 40      |
| The Dining Room | 180        | 18 x 10    | 60        | 100     | 200       | 200     |