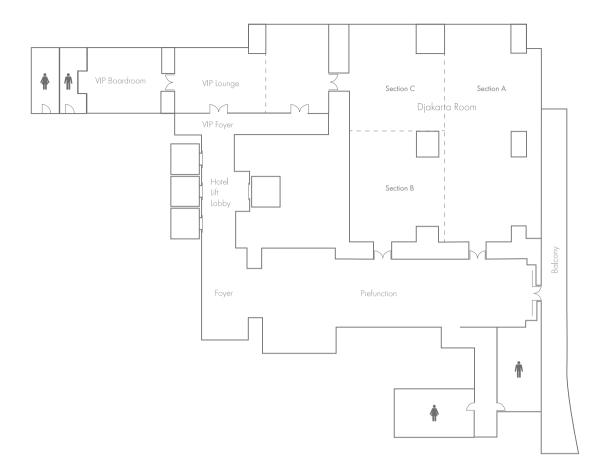

| -       |  |
| Dian Ballroom     | 2,520      | 56 x45     | 1,500     | 1,200   | 3,000     | 2,400   |  |
| Section A         | 810        | 18 x 45    | 480       | 350     | 800       | 750     |  |
| Section B         | 855        | 19 x 45    | 480       | 350     | 800       | 750     |  |
| Section C         | 855        | 19 x 45    | 480       | 350     | 800       | 750     |  |
| Prefunction       | 672        | 12×56      | -         | -       | 500       | -       |  |



## EVENTS ON TWO

The Djakarta function room offers a daylight concept with floor-to-ceiling glass windows and state-of-the-art event facilities.

- Divisible into 3 sections
- Medium size function room for up to 400 people
- Fresh-air balcony
- Adjoined with separate VIP Lounge and VIP Boardroom



| EVENTS ON TWO<br>(480 M2) | SPACE      |            | CAPACITY  |         |           |         |  |
|---------------------------|------------|------------|-----------|---------|-----------|---------|--|
|                           | SIZE IN M2 | DIMENSIONS | CLASSROOM | BANQUET | RECEPTION | THEATRE |  |
| Djakarta Room             | 288        | 16 × 18    | 150       | 150     | 400       | 300     |  |
| Djakarta A                | 144        | 8×18       | 70        | 70      | 200       | 150     |  |
| Djakarta B                | 72         | 8×9        | 30        | 30      | 60        | 40      |  |
| Djakarta C                | 72         | 8×9        | 30        | 30      | 60        | 40      |  |
| Prefunction               | 192        | 24 x 8     | -         | 70      |