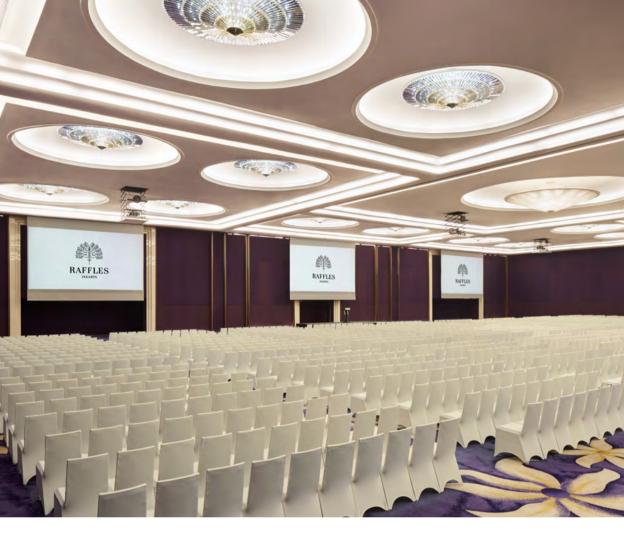

## THE DIAN BALLROOM

The sublime Dian Ballroom, with over 2,500 square meters of stunning uninterrupted space and a ceiling as high as 9 metres, provides flexibility to host grand events of all kind.

- State-of-the-art tablet devices that control lighting, AV screen, projector and sound systems
- Retractable ceiling-mounted skyhook system provides mounting support, power and connections for audio, video, WiFi, and lighting equipment
- Three built-in LCD projectors, one for each section

- Three motorized ceiling-mounted projection screens (7 x 5 metres)
- Ample 3-phase power supply sockets throughout the ballroom
- Ultramodern modular live cooking stations provide flexibility for an interactive dining experience