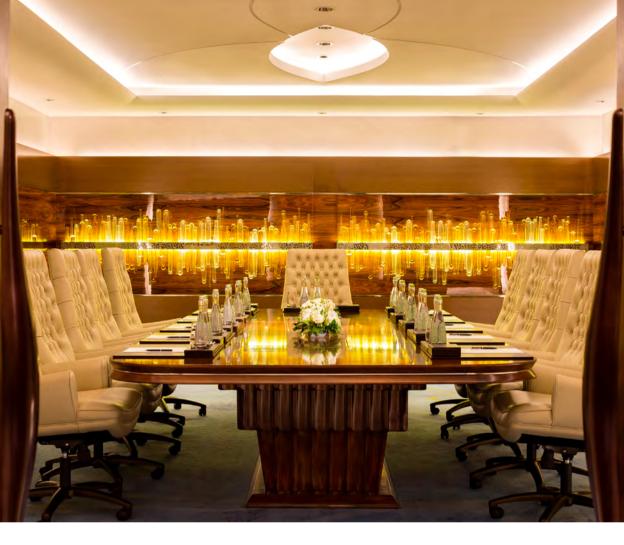

#### MEETING ROOMS ON TWELVE

Conveniently located on the 12th floor, there are Istanbul and London meeting rooms. Beautifully appointed daylight rooms that perfect for business meetings and intimate gatherings, these meeting rooms can be configured in boardroom setup for 12 persons, or round table for up to 24 guests.

| LEVEL TWELVE    | SPACE      |            | CAPACITY  |         |           |         |
|-----------------|------------|------------|-----------|---------|-----------|---------|
|                 | SIZE IN M2 | DIMENSIONS | BOARDROOM | BANQUET | RECEPTION | THEATRE |
| Istanbul        | 35         | 7x5        | 14        | 20      | 40        | 40      |
| London          | 35         | 7x5        | 14        | 20      | 40        | 40      |
| The Dining Room | 180        | 18 x 10    | 60        | 100     | 200       | 200     |