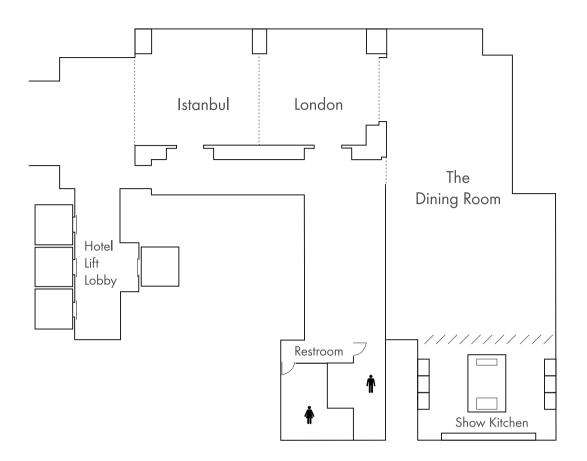

#### MEETING ROOMS ON TWELVE

Conveniently located on the 12th floor, there are Istanbul and London meeting rooms. Beautifully appointed daylight rooms that perfect for business meetings and intimate gatherings, these meeting rooms can be configured in boardroom setup for 12 persons, or round table for up to 24 guests.

## THE DINING ROOM

Raffles Jakarta's renowned dining destination – with its intimate dining area and state-of-the-art show kitchen – is home to the city's most intriguing restaurant takeovers and star-studded culinary collaborations.

| LEVEL TWELVE    | SPACE      |            | CAPACITY  |         |           |         |
|-----------------|------------|------------|-----------|---------|-----------|---------|
|                 | SIZE IN M2 | DIMENSIONS | BOARDROOM | BANQUET | RECEPTION | THEATRE |
| Istanbul        | 35         | 7x5        | 14        | 20      | 40        | 40      |
| London          | 35         | 7x5        | 14        | 20      | 40        | 40      |
| The Dining Room | 180        | 18 x 10    | 60        | 100     | 200       | 200     |